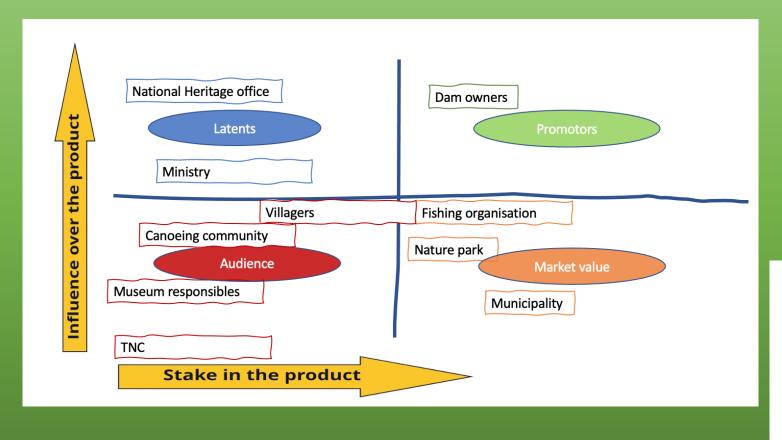

### Timeline new approach

Extensive pre-research about topic

Get in touch with involved stakeholders

Find out which stakeholders are important in the process

Alter your first ideas and plans with new knowledge

### Find out which stakeholders are important in the process