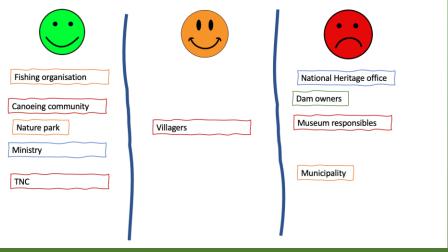

### Conclusion & solution:

• Feasible? **Yes** 

• If create a project based on:

Combining restoring the fall of Staicele with restoring the ecological value

Both large potential in succes