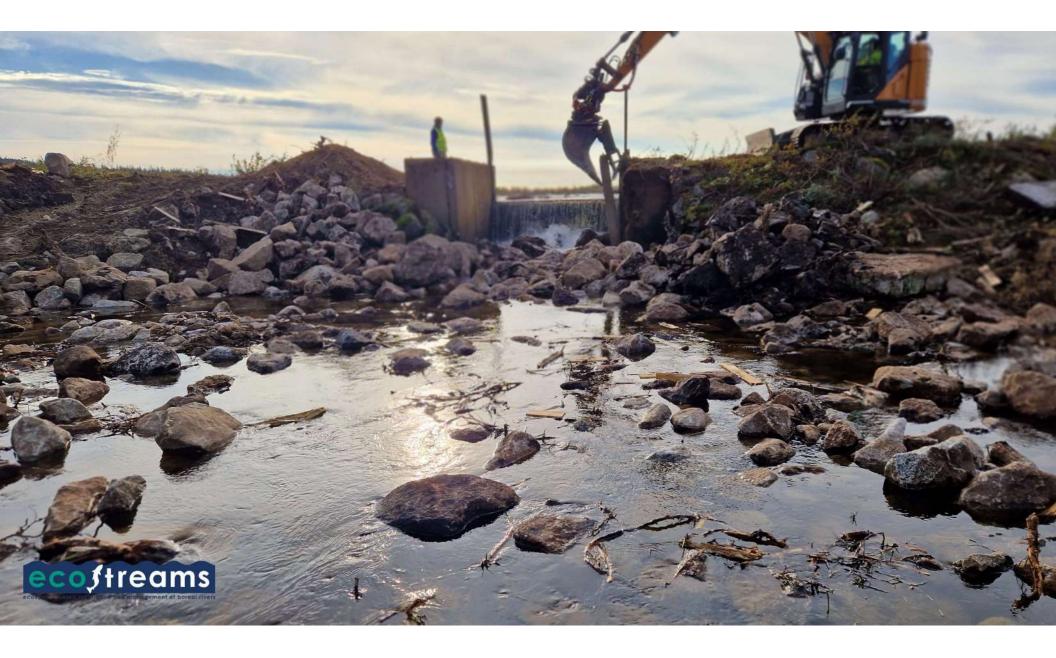

# Experiences

- Compromising with the landowners
- <sup>2</sup> Send documents well in advance
- "Wine and dine"
  - Most Bang for the Buck
  - Complete removal is usually most cost effective
- The material can usually be found in the embankment
- -Good natural material can be very expensive