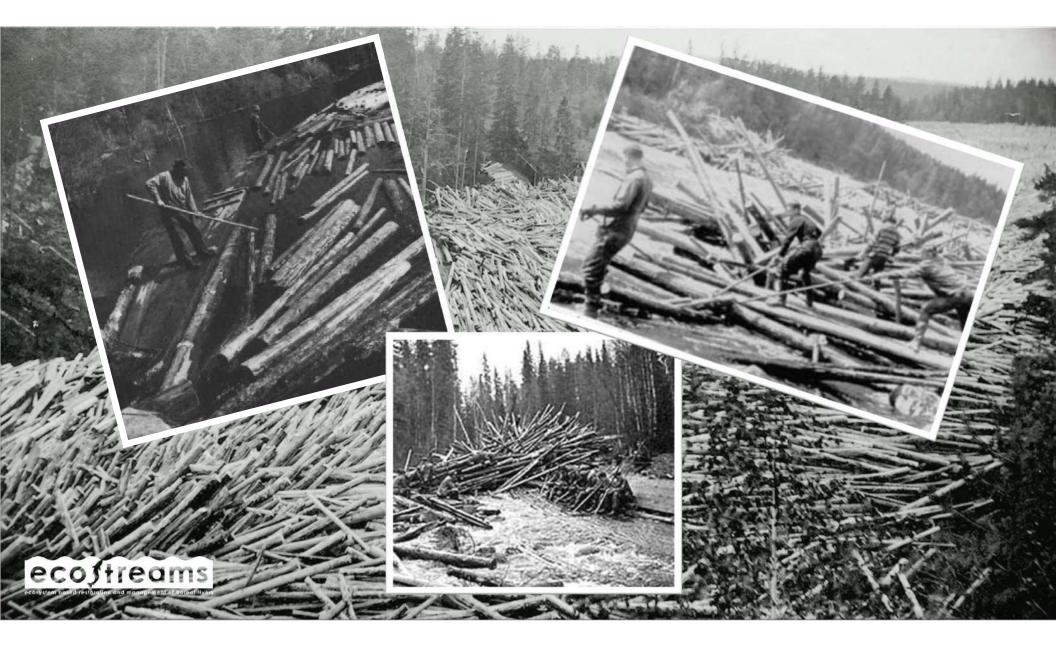

**Ecostreams for LIFE:** experience with removing migration barriers built during the flotation era on smaller waterways in northern Sweden

Sweden, pristine and wild nature?

# Migratory barriers Västerbotten Sweden

- Around 250+ migratory barriers in the Västerbotten county
- Still finding new objects
- Catchment perspective
- What is possible?