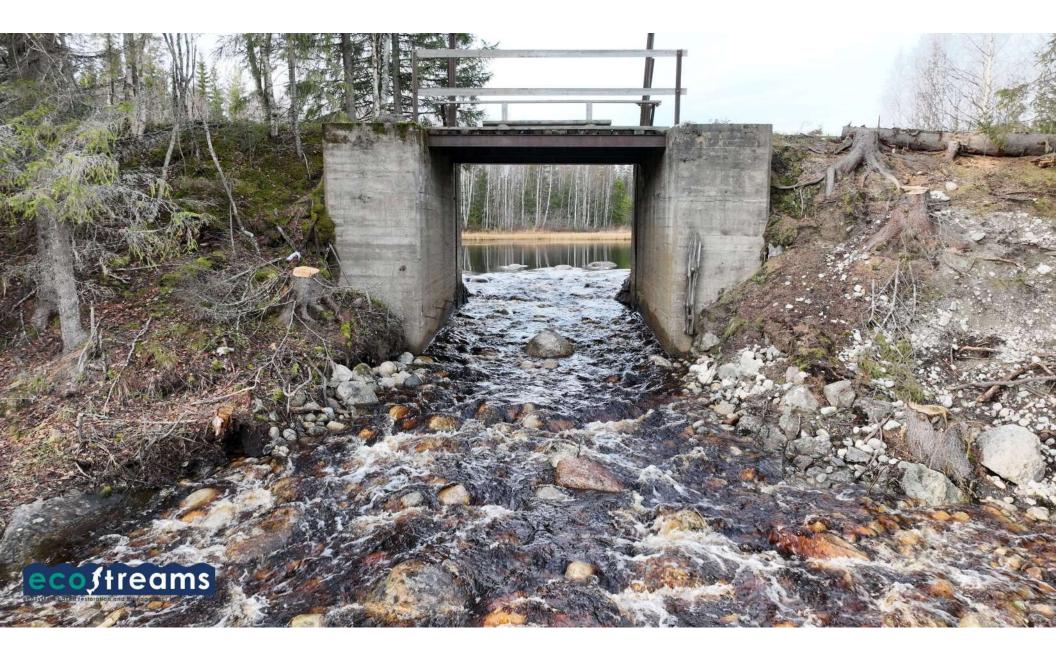

# Migratory barriers Västerbotten Sweden

- Around 250+ migratory barriers in the Västerbotten county
- Still finding new objects
- Catchment perspective
- What is possible?

#### • Landowners

- Show pictures/drawings
- What are the dam used for today
- The Right measure at the right place
- Experiences with keeping and removing the dams
- A full Resturation compared to restoring the function
- Cultural Value

# Experiences

- Compromising with the landowners
- <sup>2</sup> Send documents well in advance
- "Wine and dine"
  - Most Bang for the Buck
  - Complete removal is usually most cost effective
- The material can usually be found in the embankment
- -Good natural material can be very expensive