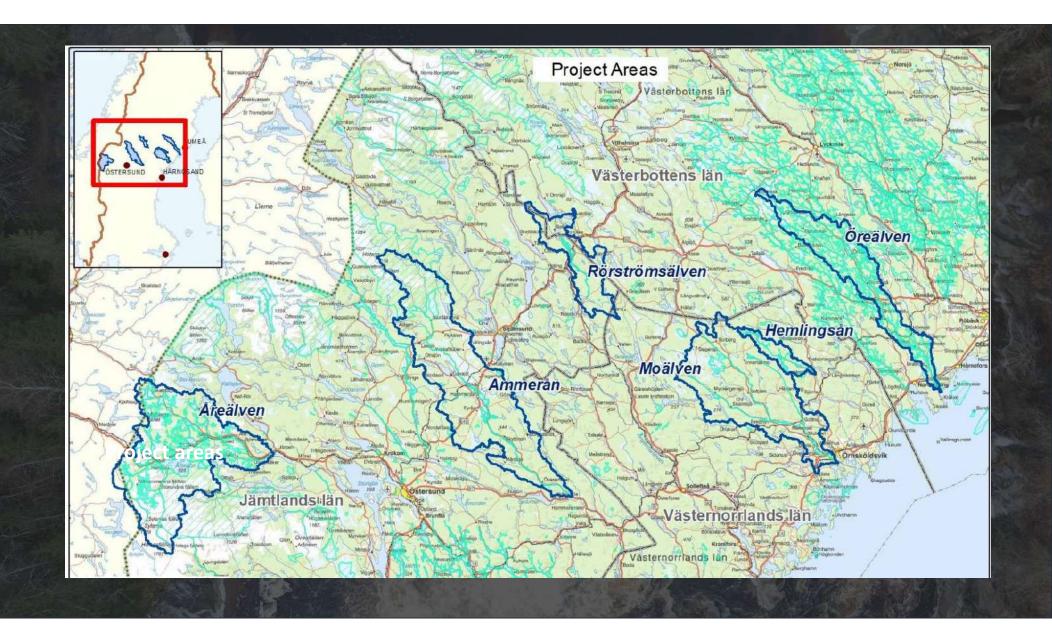

# Migratory barriers Västerbotten Sweden

- Around 250+ migratory barriers in the Västerbotten county
- Still finding new objects
- Catchment perspective
- What is possible?