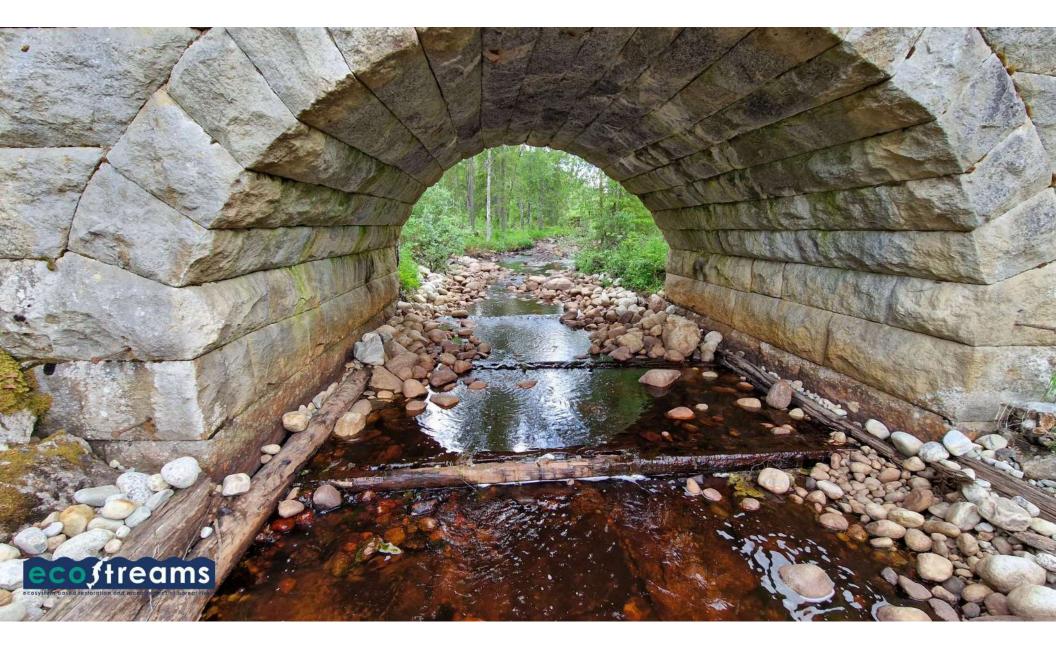

# Migratory barriers Västerbotten Sweden

- Around 250+ migratory barriers in the Västerbotten county
- Still finding new objects
- Catchment perspective
- What is possible?

#### • Landowners

- Show pictures/drawings
- What are the dam used for today
- The Right measure at the right place
- Experiences with keeping and removing the dams
- A full Resturation compared to restoring the function
- Cultural Value

# Experiences

- Compromising with the landowners
- <sup>2</sup> Send documents well in advance
- "Wine and dine"
  - Most Bang for the Buck
  - Complete removal is usually most cost effective
- The material can usually be found in the embankment
- -Good natural material can be very expensive