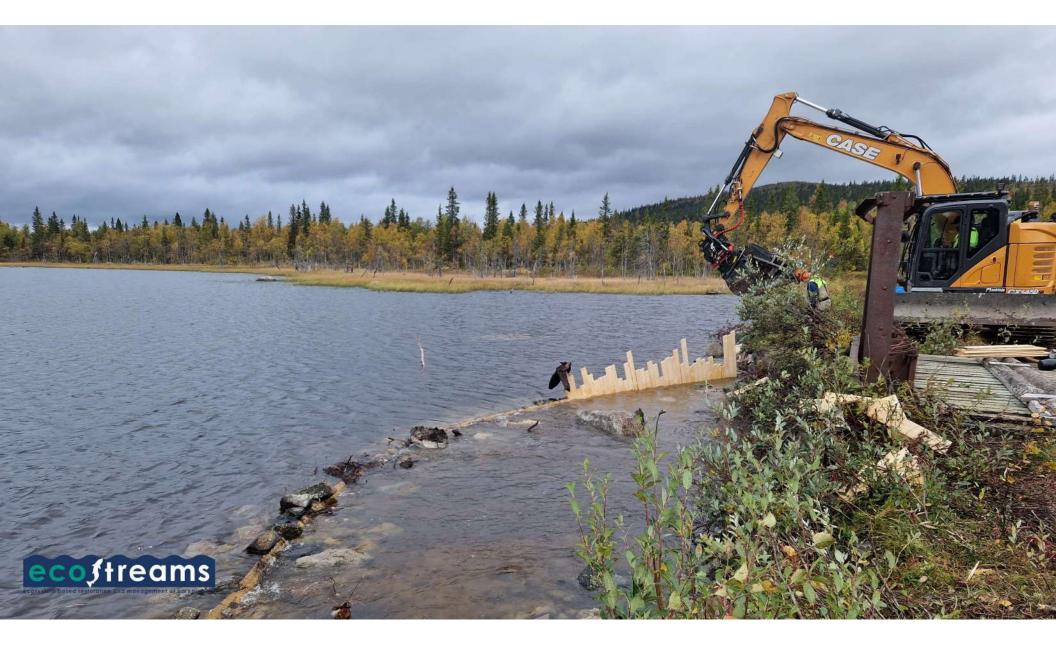

# Experiences

- Compromising with the landowners
- <sup>2</sup> Send documents well in advance
- "Wine and dine"
  - Most Bang for the Buck
  - Complete removal is usually most cost effective
- The material can usually be found in the embankment
- -Good natural material can be very expensive