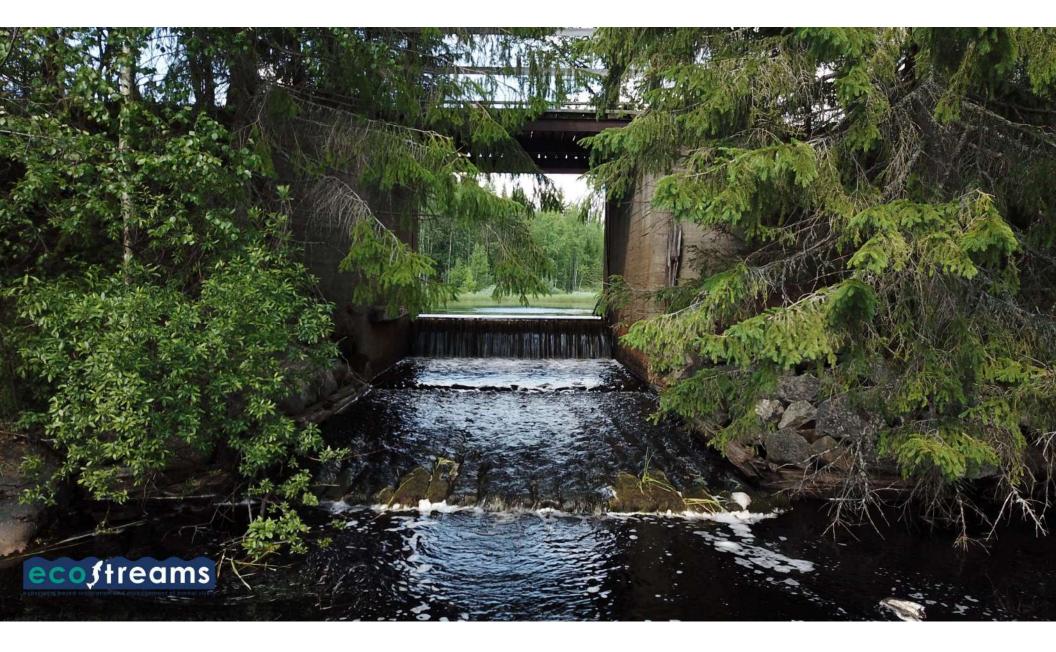

# Migratory barriers Västerbotten Sweden

- Around 250+ migratory barriers in the Västerbotten county
- Still finding new objects
- Catchment perspective
- What is possible?

#### • Landowners

- Show pictures/drawings
- What are the dam used for today
- The Right measure at the right place
- Experiences with keeping and removing the dams
- A full Resturation compared to restoring the function
- Cultural Value

# Experiences

- Compromising with the landowners
- <sup>2</sup> Send documents well in advance
- "Wine and dine"
  - Most Bang for the Buck
  - Complete removal is usually most cost effective
- The material can usually be found in the embankment
- -Good natural material can be very expensive