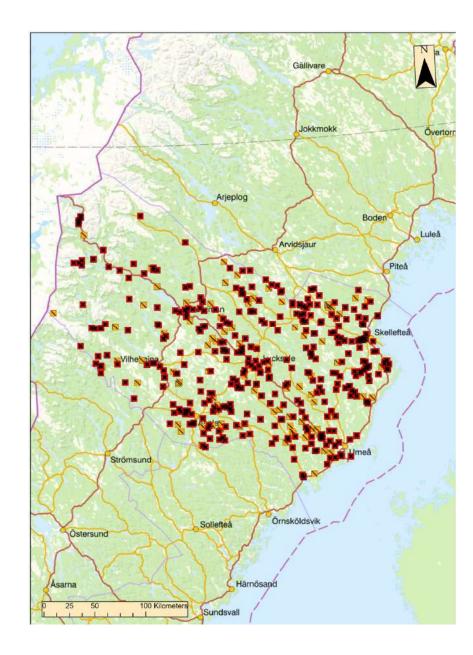

# Migratory barriers Västerbotten Sweden

- Around 250+ migratory barriers in the Västerbotten county
- Still finding new objects
- Catchment perspective
- What is possible?