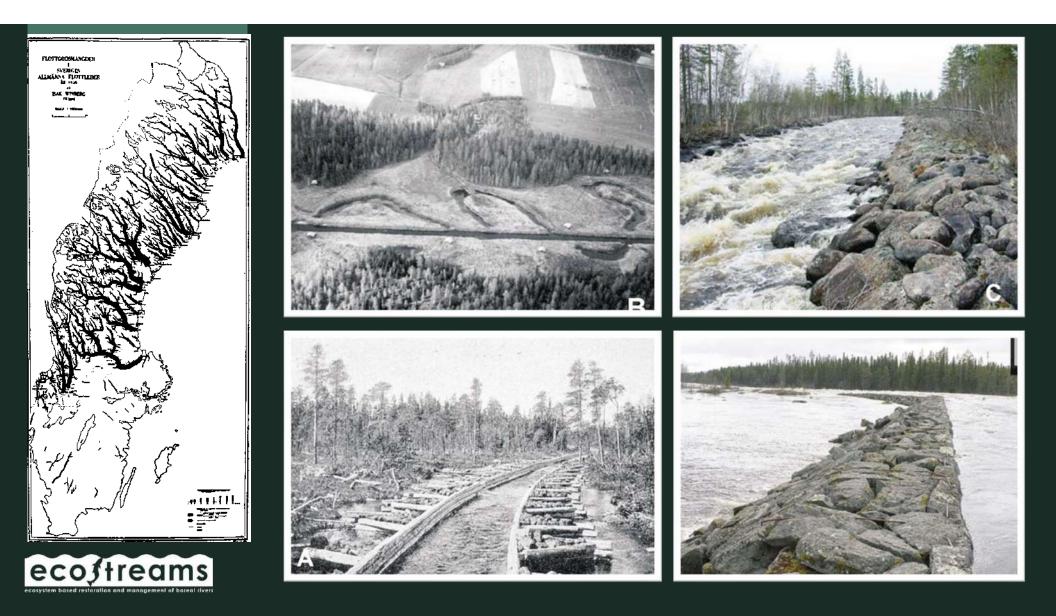

**Ecostreams for LIFE:** experience with removing migration barriers built during the flotation era on smaller waterways in northern Sweden

Sweden, pristine and wild nature?

# Migratory barriers Västerbotten Sweden

- Around 250+ migratory barriers in the Västerbotten county
- Still finding new objects
- Catchment perspective
- What is possible?